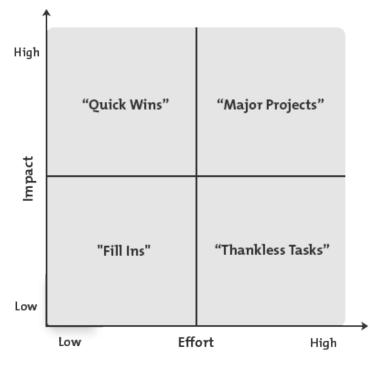

## **Action Priority Matrix Worksheet**

• For information about using the Action Priority Matrix, visit www.mindtools.com/actionpriority.

| Activity | Impact (0-10)<br>0 = No Impact<br>10 = Maximum Impact | <b>Effort (0-10)</b><br>0 = No Effort<br>10 = Maximum Effort |
|----------|-------------------------------------------------------|--------------------------------------------------------------|
|          |                                                       |                                                              |
|          |                                                       |                                                              |
|          |                                                       |                                                              |
|          |                                                       |                                                              |
|          |                                                       |                                                              |
|          |                                                       |                                                              |